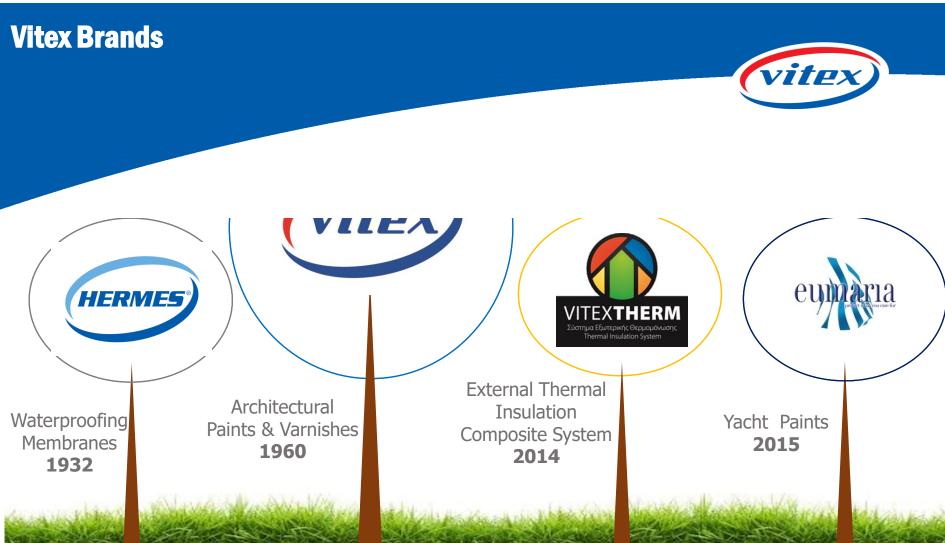

# **Vitex Key figures**



**# 1** 

factory in SE Europe



**#1** Independent paint manufacturer in Greece, with the most advanced



Fast Growing at a rate of **+44%** (2015-2019) Sales FY19 € **46.1m** 



**+ 41%** increase in headcount (2015-2019)



Total debt is shrinking by **50%** (2015-2019)



### **Vitex Industrial Excellence**







## **Environmental Sustainability**





Waste Process

Energy

Investing in Sustainabil ity

10.000 m<sup>2</sup> Solar Rooftop installation of 750 kW power

**Zero** Accidents Policy



### **Product Certifications**





Ecological paints



Top class for indoor air quality



High resistance to wet scrubbing



Cool paints



children's toys



paints



Green Building Rating System



CE marking in compliance with harmonized European Sta